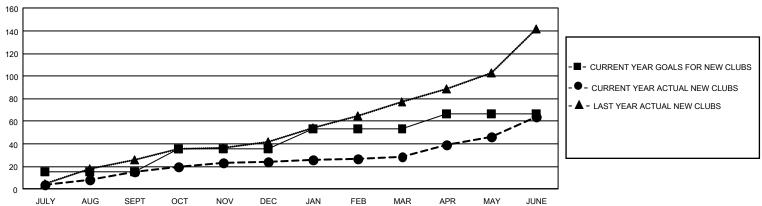

|
| QUARTER                                     | NEW CLUB GOAL  | NEW CLUBS    | DROPPED CLUBS  | QUARTER MEME                                | BER GROWTH NET<br>GOAL | MEMBER GROWTH<br>ACTUAL | DROPPED<br>MEMBERS ACTUAL<br>(including transfers) |
| JULY/AUG/SEPT<br>OCT/NOV/DEC<br>JAN/FEB/MAR | 45<br>63<br>51 | 15<br>9<br>5 | 11<br>46<br>14 | JULY/AUG/SEPT<br>OCT/NOV/DEC<br>JAN/FEB/MAR | 512<br>675<br>430      | 2,750<br>1,192<br>1,578 | 1,195<br>3,242<br>891                              |
| APR/MAY/JUNE                                | 42             | 35           | 45             | APR/MAY/JUNE                                | 377                    | 2,330                   | 5,292                                              |

#### GOALS AND ACTUAL NEW CLUBS CUMULATIVE



### GOALS AND ACTUAL MEMBERS CUMULATIVE



| DROPPED CLUBS: 116 |        | 897 CLUBS OF 1,389 ADDED 1 OR<br>MORE NEW MEMBERS | GENDER DISTRIBUTION                  |                 |  |
|--------------------|--------|---------------------------------------------------|--------------------------------------|-----------------|--|
|                    |        |                                                   | MALE                                 | 19,959 (54.58%) |  |
|                    |        |                                                   | FEMALE                               | 16,550 (45.26%) |  |
| DROPPED MEMBERS    |        |                                                   | NON BINARY                           | 0 (0.00%)       |  |
| DECEASED           | 191    |