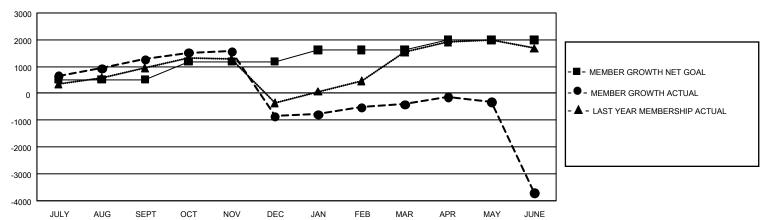

### GOALS AND ACTUAL MEMBERS CUMULATIVE

| DROPPED CLUBS: 116 |        | 897 CLUBS OF 1,389 ADDED 1 OR<br>MORE NEW MEMBERS | GENDER DISTRIBUTION                  |                 |  |
|--------------------|--------|---------------------------------------------------|--------------------------------------|-----------------|--|
|                    |        |                                                   | MALE                                 | 19,959 (54.58%) |  |
|                    |        |                                                   | FEMALE                               | 16,550 (45.26%) |  |
| DROPPED MEMBERS    |        |                                                   | NON BINARY                           | 0 (0.00%)       |  |
| DECEASED           | 191    |                                                   | PREFER NOT TO ANSWER                 | 57 (0.16%)      |  |
| CLUB CANCELLED     | 2,587  | OLIOK LIEBE FOR OLIMILIATINE                      |                                      |                 |  |
| OTHER              | 7,842  | CLICK HERE FOR CUMULATIVE MEMBERSHIP DATA         | TOTAL FAMILY UNIT MEMBERS 8,833      |                 |  |
| TOTAL              | 10,620 |                                                   | FAMILY MEMBERS PAYING HALF 5,40 DUES |                 |  |